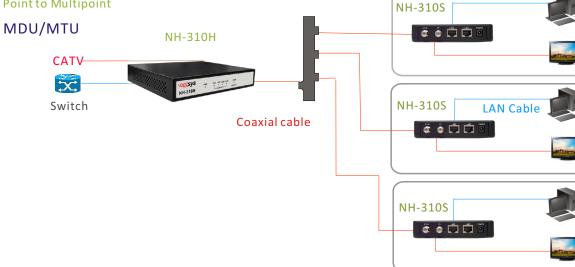

## NH-310S MDU/MTU Slave

NH-310S is an Ethernet over coax Slave. It is designed to connect with NH-310H EoC Managed Master for MDU and MTU applications that leverage the two most popular network connections for home use: 10/100Mbps Ethernet and coaxial cable connection. It is a plug & play cost effective MDU and MTU solution that eliminates the pain in modification and high infrastructure cost. With the data transmission up to 200 Mbps, it meets the growing demand for high speed multimedia services for buildings, apartments, hotels, resorts and other places that need a high bandwidth network.

**Noise Floor** 

Application

\*Netsys reserves the right to change specificatons without prior notice